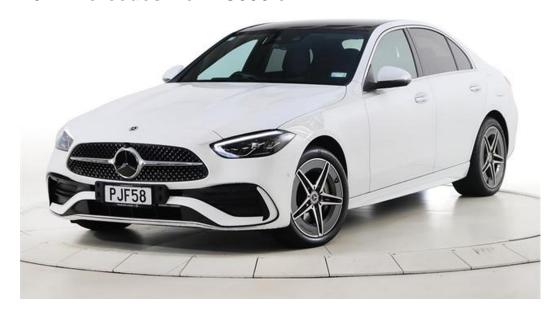

## 2022 Mercedes-Benz C350 e

## \$79,990 Drive Away

Class: Class Model: C350

Body Type:SedanColour:Kilometres:14100 kmsEngine:

Fuel Type: Petrol - Premium ULP Transmission

**Drive Type:** Rear Wheel Drive

**Reg Plate**: PJF58 **Stock #**: 602593

**Engine:** 2.0 Litres **Transmission:** Sports Automatic

Doors: 4

**Cylinders:** 4 cylinders

VIN: W1K2060542R041694